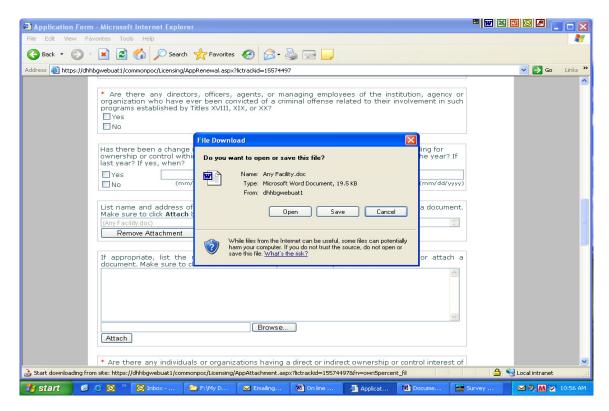

7.a. Clicking the Launch Application action link on the right side of the screen will generate the On-line Licensing application form.

Please note: The required fields on the application are identified with red asterisks (\*). The questions regarding ownership, trustees and board members, financial interests in other health care facilities and satellite clinics all provide the capability to attach electronic files such as Microsoft Word or Adobe Acrobat PDF files that are located on the applicant's computer or network.