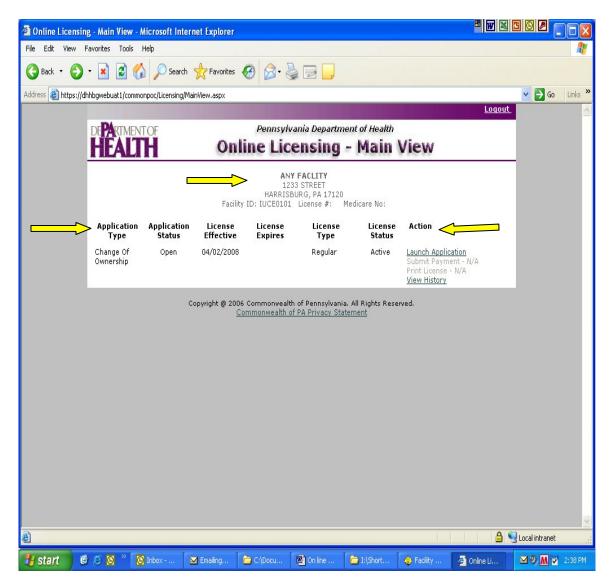

7. Clicking the Online Licensing link will launch the "Online Licensing – Main View" page. The user is able to see what "Application Type" is pending completion in the left hand column.

The Main View page provides the facility name, address, facility ID and License number at the top.

Other data elements are the application type, status, effective date, license type, and license status.

Additionally, the "Action" column to the right of the screen has four action links:

- 1. The Launch Application link provides the application for completion;
- 2. The Submit Payment link allows an on-line payment via credit/debit card;
- 3. The Print License link allows the facility to print the most current license;
- 4. The View History link shows the licensing history for the facility.