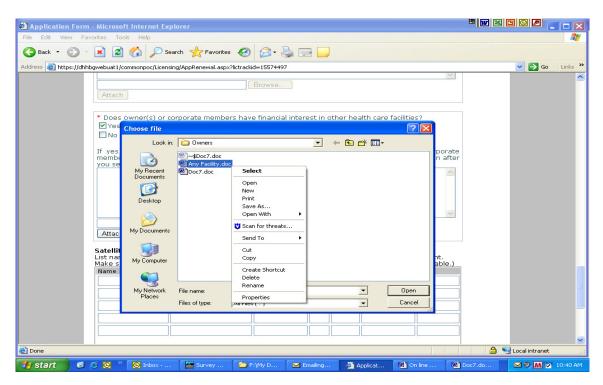

7.a. Clicking the Launch Application action link on the right side of the screen will generate the On-line Licensing application form.

Please note: The required fields on the application are identified with red asterisks (\*). The questions regarding ownership, trustees and board members, financial interests in other health care facilities and satellite clinics all provide the capability to attach electronic files such as Microsoft Word or Adobe Acrobat PDF files that are located on the applicant's computer or network.