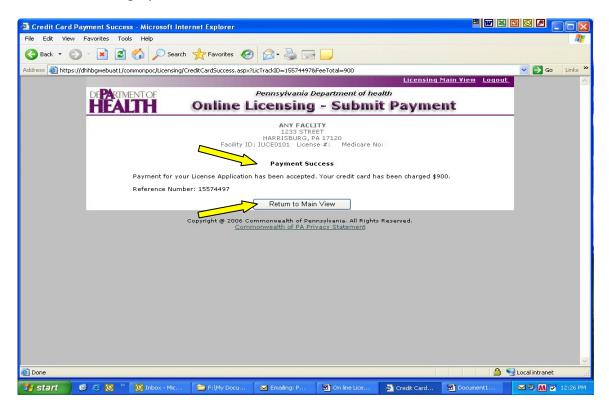

Other data elements are the application type, status, effective date, license type, and license status.

Additionally, the "Action" column to the right of the screen has four action links:

- 1. The Launch Application link provides the application for completion;
- 2. The Submit Payment link allows an on-line payment via credit/debit card;
- 3. The Print License link allows the facility to print the most current license;
- 4. The View History link shows the licensing history for the facility.