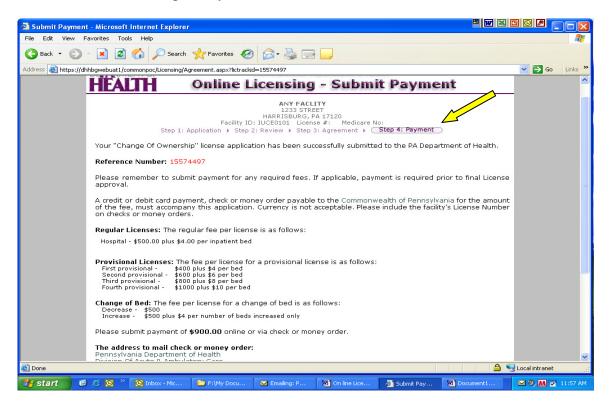

Other data elements are the application type, status, effective date, license type, and license status.

Additionally, the "Action" column to the right of the screen has four action links:

- 1. The Launch Application link provides the application for completion;
- 2. The Submit Payment link allows an on-line payment via credit/debit card;
- 3. The Print License link allows the facility to print the most current license;
- 4. The View History link shows the licensing history for the facility.