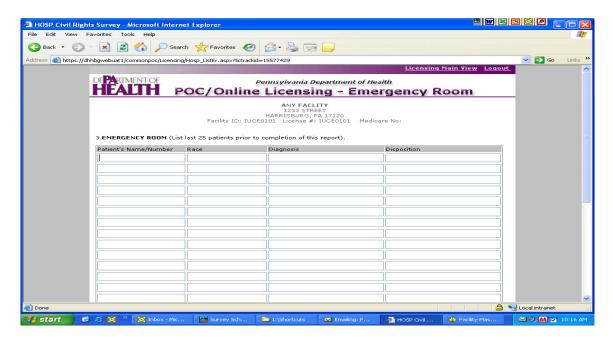

7. Clicking the Online Licensing link will launch the "Online Licensing – Main View" page. The user is able to see what "Application Type" is pending completion in the left hand column.

The Main View page provides the facility name, address, facility ID and License number at the top.

Other data elements are the application type, status, effective date, license type, and license status.

Additionally, the "Action" column to the right of the screen has four action links:

- 1. The Launch Application link provides the application for completion;
- 2. The Submit Payment link allows an on-line payment via credit/debit card;
- 3. The Print License link allows the facility to print the most current license;
- 4. The View History link shows the licensing history for the facility.