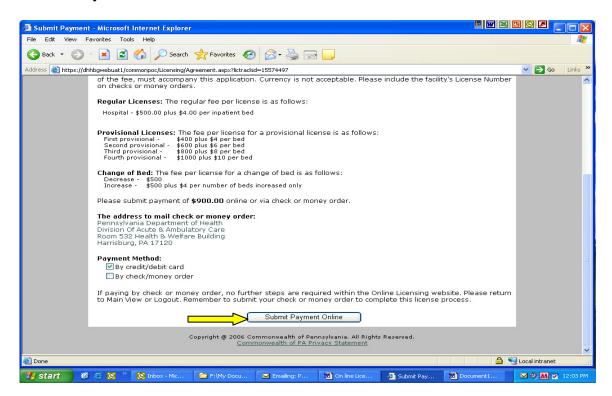

Other data elements are the application type, status, effective date, license type, and license status.

Additionally, the "Action" column to the right of the screen has four action links:

- 1. The Launch Application link provides the application for completion;
- 2. The Submit Payment link allows an on-line payment via credit/debit card;
- 3. The Print License link allows the facility to print the most current license;
- 4. The View History link shows the licensing history for the facility.