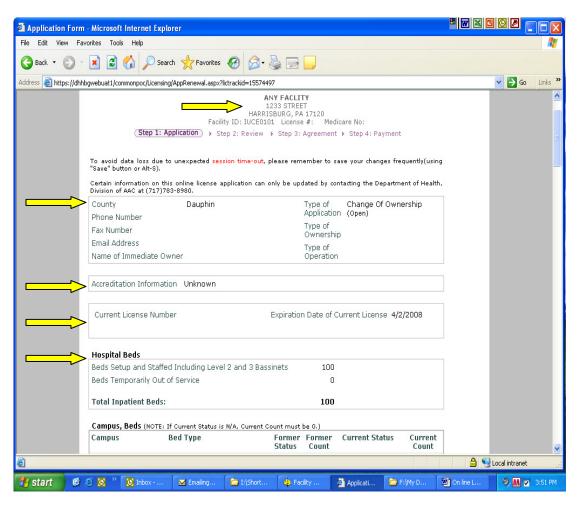

7.a. Clicking the Launch Application action link on the right side of the screen will generate the On-line Licensing application form.

Please note: The required fields on the application are identified with red asterisks (\*). The questions regarding ownership, trustees and board members, financial interests in other health care facilities and satellite clinics all provide the capability to attach electronic files such as Microsoft Word or Adobe Acrobat PDF files that are located on the applicant's computer or network.

8. The user should complete the application. The following slides will provide brief descriptions on how to complete certain areas of the application.

9.a. After a facility is entered into the system and opens the application, the application will always open with the demographic information already populated on the application. Please review this information to assure that it is correct prior to moving to the next area.

Note: The demographic information can only be changed by the Department of Health, please notify us if you find an error.

9.b. The following area of the application is where the facility will enter the bed complement. Please note that in the center of your application it will show the "Former Status" and "Former Count" of your facility's beds. This information reflects your most recent bed count by the Department.